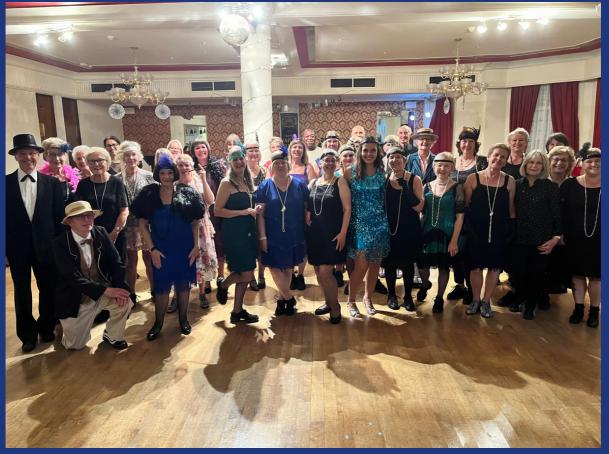

# DANCEZING

October has been a fabulous month for our club, starting off with our 'Great Gatsby' themed weekend break in Eastbourne at the beginning of the month and ending with our annual 'Spooktacular' social night. Don't worry - there's still more to look forward to with our next social night on Saturday 19th November and our fantastically fun Christmas Party social on Saturday 17th December!