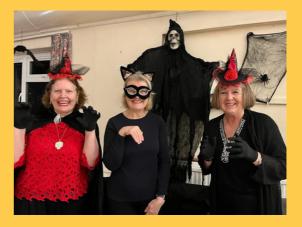

# DANCEZING

October has been a fabulous month for our club, starting off with our 'Great Gatsby' themed weekend break in Eastbourne at the beginning of the month and ending with our annual 'Spooktacular' social night. Don't worry - there's still more to look forward to with our next social night on Saturday 19th November and our fantastically fun Christmas Party social on Saturday 17th December!