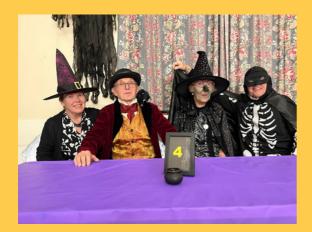

# DANCEZING

October has been a fabulous month for our club, starting off with our 'Great Gatsby' themed weekend break in Eastbourne at the beginning of the month and ending with our annual 'Spooktacular' social night. Don't worry - there's still more to look forward to with our next social night on Saturday 19th November and our fantastically fun Christmas Party social on Saturday 17th December!